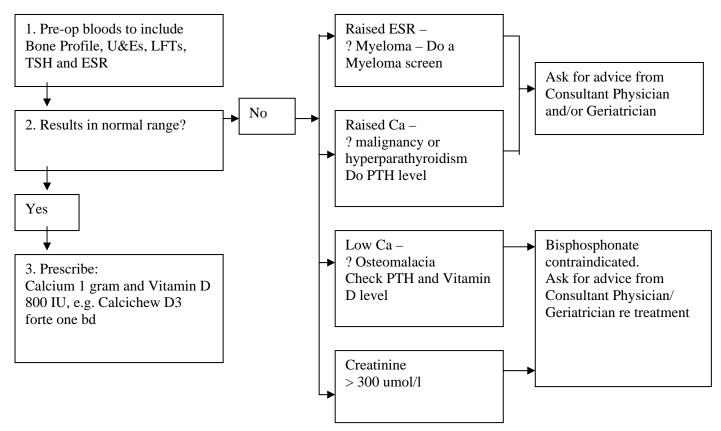

lly as an abrasion, blister, or shallow crater.

Stage 3





A stage 3 pressure ulcer has full thickness skin loss involving damage or necrosis of subcutaneous tissue that may extend down to but not through, underlying fascia. The ulcer presents clinically as a deep crater with or without undermining of adjacent tissue.

Stage 4





Stage 4 pressure ulcers are characterised by full thickness skin loss with extensive destruction, tissue necrosis or damage to muscle, bone, or supporting structures (tendon or joint capsule). Undermining and sinus tracts may also be associated with a Stage 4 ulcer.

## OSTEOPOROSIS ASSESSMENT CHART FOR PATIENTS WITH FRACTURED NECK OF FEMUR

**1.** CALCIUM AND VITAMIN D should be prescribed FOR ALL PATIENTS unless contraindicated. Follow flow diagram below:



**2.** Bisphosphonates should be <u>considered</u> for all patients. Follow appropriate flow diagram below to determine treatment and need for DEXA.

#### a: Females 75 or over

These patients do not require a DEXA scan, as they are more than likely to have osteoporosis

Unless there are:

- 1) Contraindications to Bisphosphonates\*
- 2) Abnormal blood results or
- 3) Unable to comply

Prescribe Alendronate 70 mgs weekly\*\* **DEXA not required** 

<u>b</u>: Females up to and including age 74 and all males

These patients require a DEXA to clarify whether Bisphosphonates are needed

Ensure a full osteoporosis assessment has been done, as per check list, and correctable factors dealt with

Refer patient for a DEXA, unless unable to co-operate.

Do not refer if patient has severe OA of lum