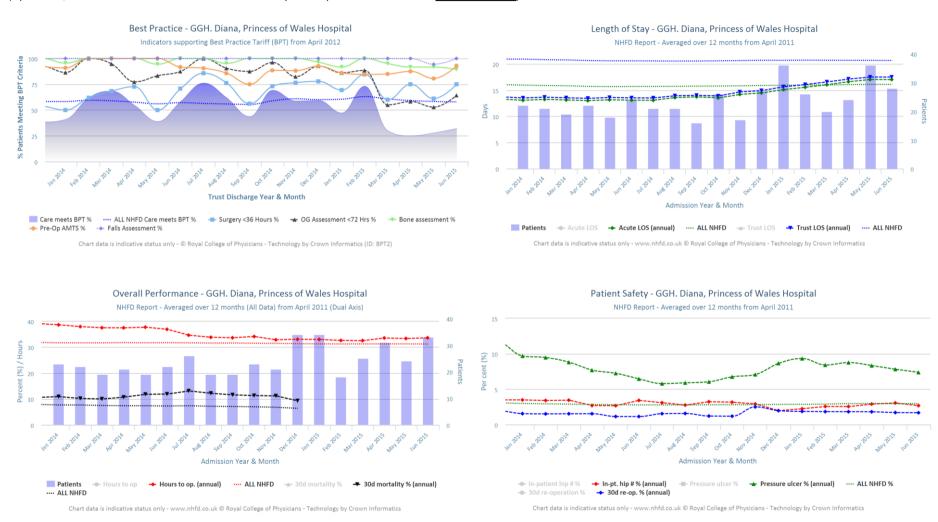

## **Run Charts**

(Up to date, and interactive versions of all run charts for your hospital can be viewed at www.nhfd.co.uk)