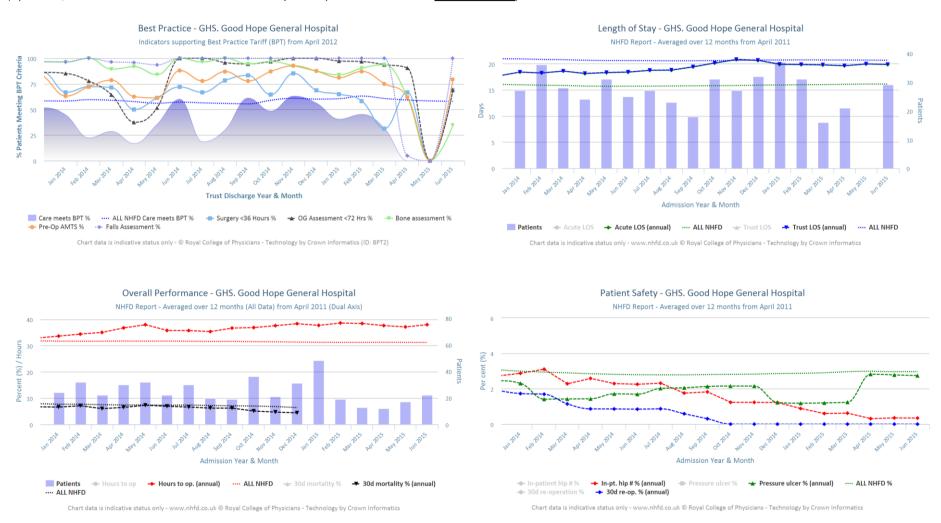

## Falls and Fragility Fracture Audit Programme

### **Run Charts**

(Up to date, and interactive versions of all run charts for your hospital can be viewed at www.nhfd.co.uk)