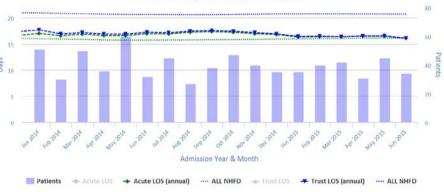

### **Run Charts**

(Up to date, and interactive versions of all run charts for your hospital can be viewed at www.nhfd.co.uk)

### Length of Stay - QEQ. Queen Elizabeth the Queen Mother Hospital

Chart data is indicative status only - www.nhfd.co.uk ® Royal College of Physicians - Technology by Crown Informatics