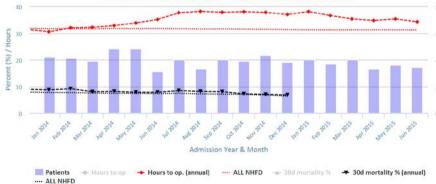

### **Run Charts**

(Up to date, and interactive versions of all run charts for your hospital can be viewed at www.nhfd.co.uk)

### Overall Performance - QEQ. Queen Elizabeth the Queen Mother Hospital

NHFD Report - Averaged over 12 months (All Data) from April 2011 (Dual Axis)

Chart data is indicative status only - www.nhfd.co.uk ® Royal College of Physicians - Technology by Crown Informatics