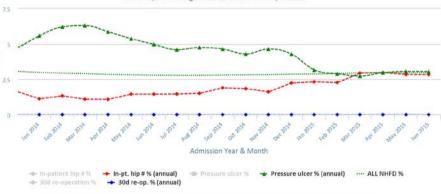

### **Run Charts**

(Up to date, and interactive versions of all run charts for your hospital can be viewed at www.nhfd.co.uk)

#### Patient Safety - QEQ. Queen Elizabeth the Queen Mother Hospital

NHFD Report - Averaged over 12 months from April 2011

Chart data is indicative status only - www.nhfd.co.uk © Royal College of Physicians - Technology by Crown Informatics