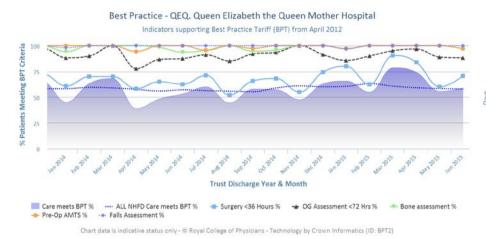

### **Run Charts**

(Up to date, and interactive versions of all run charts for your hospital can be viewed at www.nhfd.co.uk)